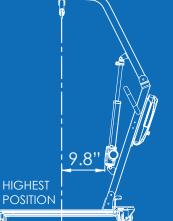

#### **DIMENSIONS**

| Key dimensions of PL500          |               |
|----------------------------------|---------------|
| maximum capacity                 | 500Lb / 230Kg |
| base legs length                 | 46.8''        |
| base closed external width       | 26"           |
| based open external width        | 41''          |
| mast height                      | 50"           |
| base height                      | 4.5''         |
| min. lifting height              | 22.6"         |
| max. lifting height              | 75.6''        |
| distance from actuator (lowest)  | 23.6"         |
| distance from actuator (middle)  | 28.5"         |
| distance from actuator (highest) | 9.8"          |