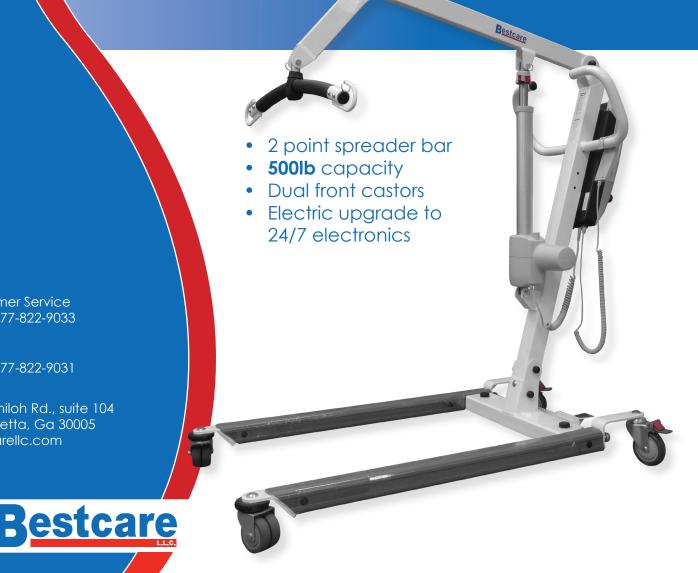

## NEW! PL500 | FULL BODY PATIENT LIFT

The BestLift™ PL500 with it's 4.5" base height will fit under shorter beds than patient lifts were ever able before. Reducing the distance between bed and patient lift for simpler, safer transfers is Bestcare's goal. By adapting to the changing needs in facilities, Bestcare will continue to provide maximum safety and dependability in our patient lifts.