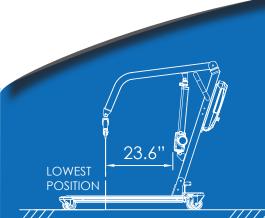

#### **DIMENSIONS**

| Key dimensions of PL500          |               |
|----------------------------------|---------------|
| maximum capacity                 | 500Lb / 230Kg |
| base legs length                 | 46.8''        |
| base closed external width       | 26"           |
| based open external width        | 41''          |
| mast height                      | 50"           |
| base height                      | 4.5''         |
| min. lifting height              | 22.6"         |
| max. lifting height              | 75.6''        |
| distance from actuator (lowest)  | 23.6"         |
| distance from actuator (middle)  | 28.5"         |
| distance from actuator (highest) | 9.8"          |