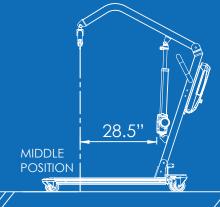

#### **DIMENSIONS**

| Key dimensions of PL500          |               |
|----------------------------------|---------------|
| maximum capacity                 | 500Lb / 230Kg |
| base legs length                 | 46.8''        |
| base closed external width       | 26"           |
| based open external width        | 41''          |
| mast height                      | 50"           |
| base height                      | 4.5''         |
| min. lifting height              | 22.6"         |
| max. lifting height              | 75.6''        |
| distance from actuator (lowest)  | 23.6"         |
| distance from actuator (middle)  | 28.5"         |
| distance from actuator (highest) | 9.8"          |