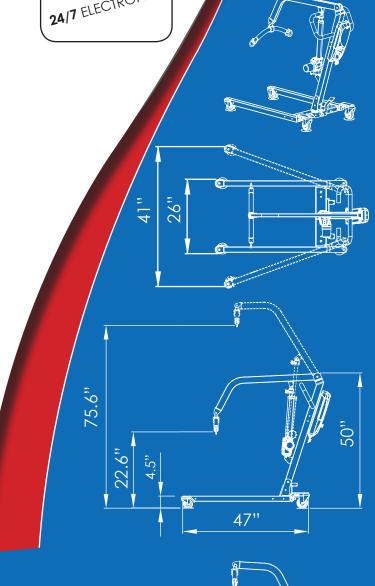

#### **DIMENSIONS**

| Key dimensions of PL500          |               |
|----------------------------------|---------------|
| maximum capacity                 | 500Lb / 230Kg |
| base legs length                 | 46.8''        |
| base closed external width       | 26"           |
| based open external width        | 41''          |
| mast height                      | 50"           |
| base height                      | 4.5''         |
| min. lifting height              | 22.6"         |
| max. lifting height              | 75.6''        |
| distance from actuator (lowest)  | 23.6"         |
| distance from actuator (middle)  | 28.5"         |
| distance from actuator (highest) | 9.8"          |